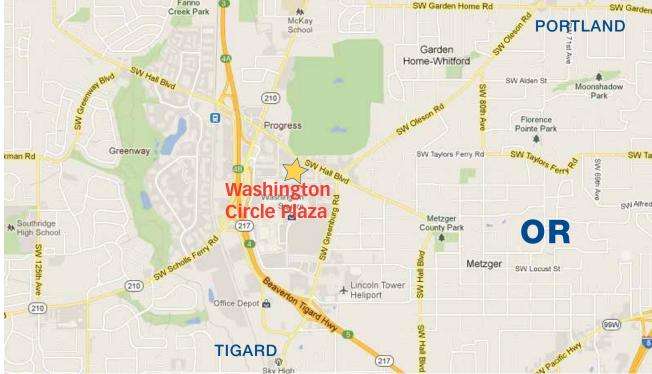

# **About Washington Circle Plaza**

Washington Circle Plaza is located in Tigard, OR, in the heart of Washington County and adjacent to Oregon's premier super-regional shopping center, Washington Square Mall. The center serves a highly populated area of affluent and well educated consumers. Tenants of the center include Target, Macy's Furniture Gallery, Sushi Hana, Sport Clips, Paik's Noodle, Bollywood Browz, Lena Gel Nails, Dollar Tree and Xfinity.