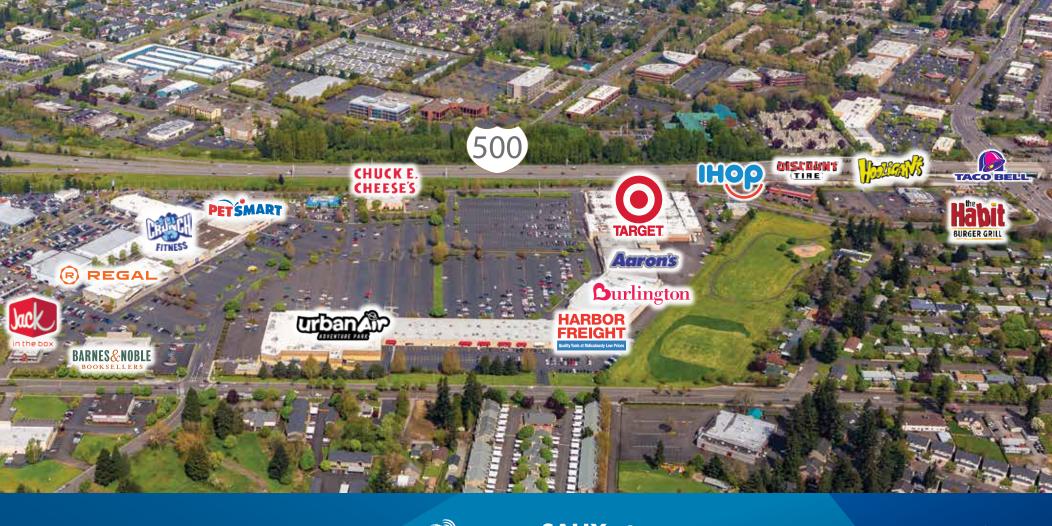

### **About Vancouver Plaza**

Vancouver is the 4th largest city in Washington and one of the fastest growing cities in the State, and Vancouver Plaza, located adjacent to Vancouver Mall, is in the heart of it all. The tenant mix includes Target, Burlington, Regal Cinemas, Crunch Fitness, Barnes & Noble, PetSmart, Verizon, Chuck E. Cheese, Urban Air Adventure Park, The Habit Burger Grill and much more.