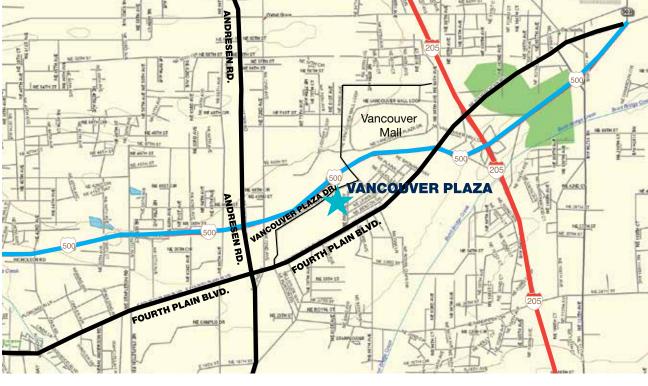

### **About Vancouver Plaza**

Vancouver is the 4th largest city in Washington and one of the fastest growing cities in the State, and Vancouver Plaza, located adjacent to Vancouver Mall, is in the heart of it all. The tenant mix includes Target, Burlington, Regal Cinemas, Crunch Fitness, Barnes & Noble, PetSmart, Verizon, Chuck E. Cheese, Urban Air Adventure Park, The Habit Burger Grill and much more.