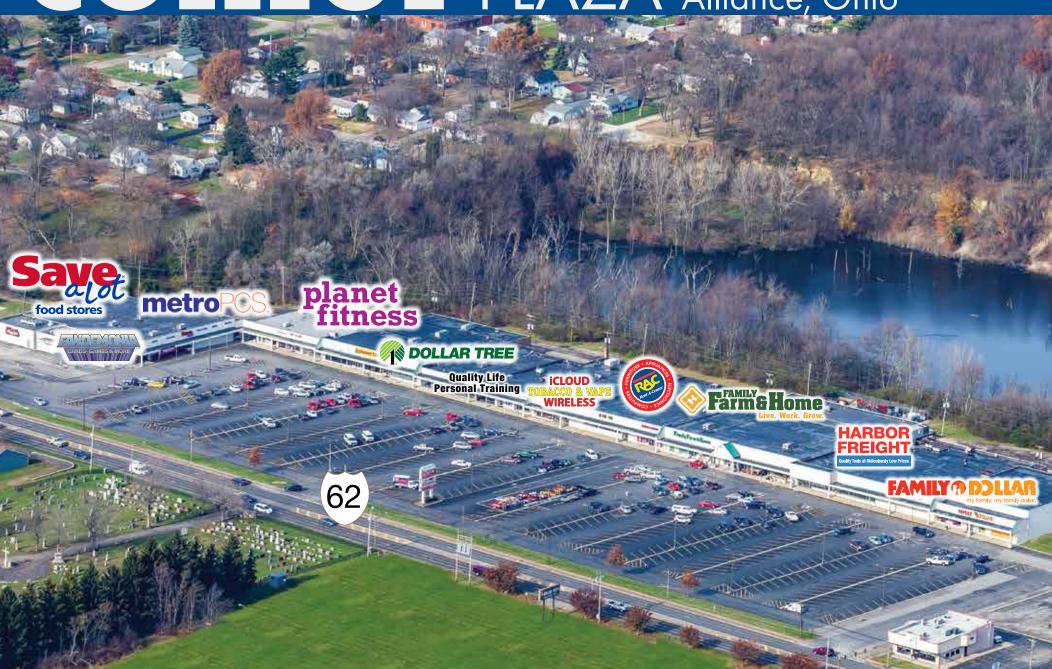

# **About College Plaza**

College Plaza is a large community shopping center in Alliance, Ohio, the heart of a large manufacturing area bounded by the cities of Akron, Canton and Salem. Anchored by Save-A-Lot, Planet Fitness, Harbor Freight and Family Farm & Home, the plaza is strategically situated near two of the trade area's largest employers, The University of Mount Union and Alliance Community Hospital.

### **College Plaza Facts**

Total Plaza Size 155,000 + sq. ft.

Trade area data on this page is adjusted to reflect portions of counties in the trade area