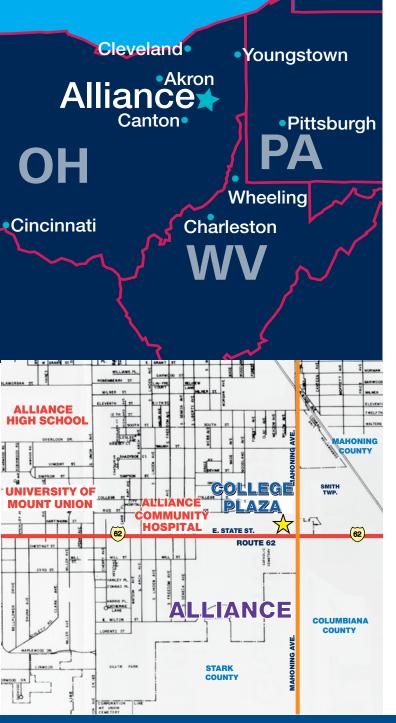

# About College Plaza

College Plaza is a large community shopping center in Alliance, Ohio, the heart of a large manufacturing area bounded by the cities of Akron, Canton and Salem. Anchored by Save-A-Lot, Planet Fitness, Harbor Freight and Family Farm & Home, the plaza is strategically situated near two of the trade area's largest employers, The University of Mount Union and Alliance Community Hospital.