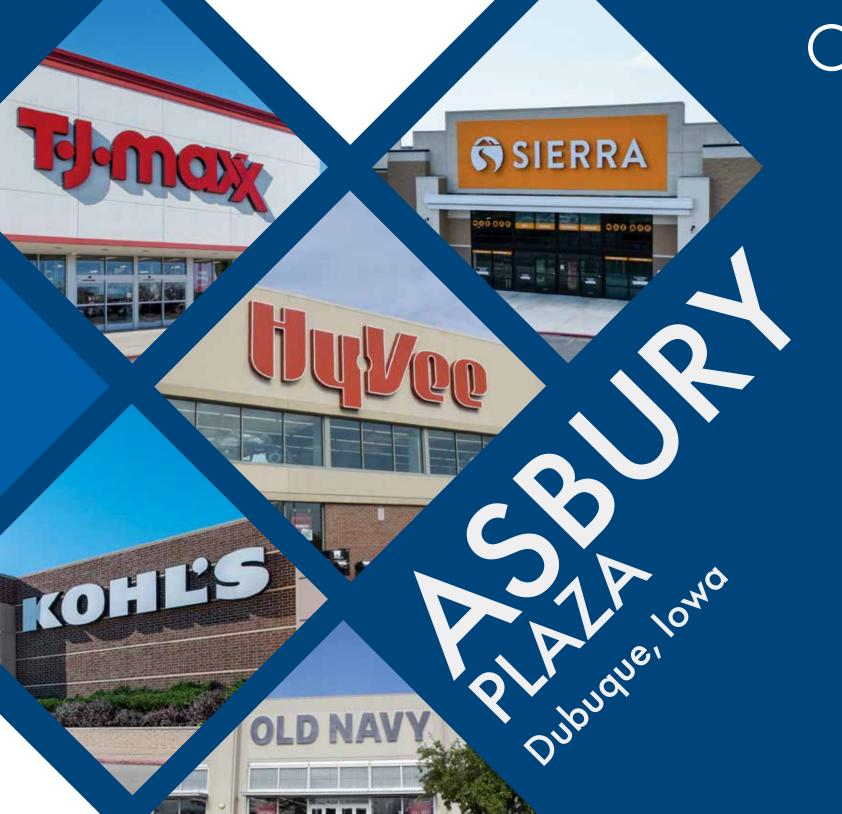

# **About Asbury Plaza**

Asbury Plaza is the dominant retail power center in the constantly growing West End District of Dubuque, Iowa. Located at the heavily trafficked intersection of NW Arterial and Asbury Road, it complements the nearby Kennedy Mall by offering an attractive mix of retailers including, T.J. Maxx, Old Navy, Michaels, Petco and Five Below. Asbury Plaza has added to its impressive list of national retailers with the opening of Sierra, Barnes & Noble and Rally House in 2024. In addition to the Hy-Vee Grocery Store that is attached to the Plaza, Asbury is neighbor to such national retailers such as Kohl's, Blain's Farm & Fleet and a 14 screen AMC Theater on adjacent developments.