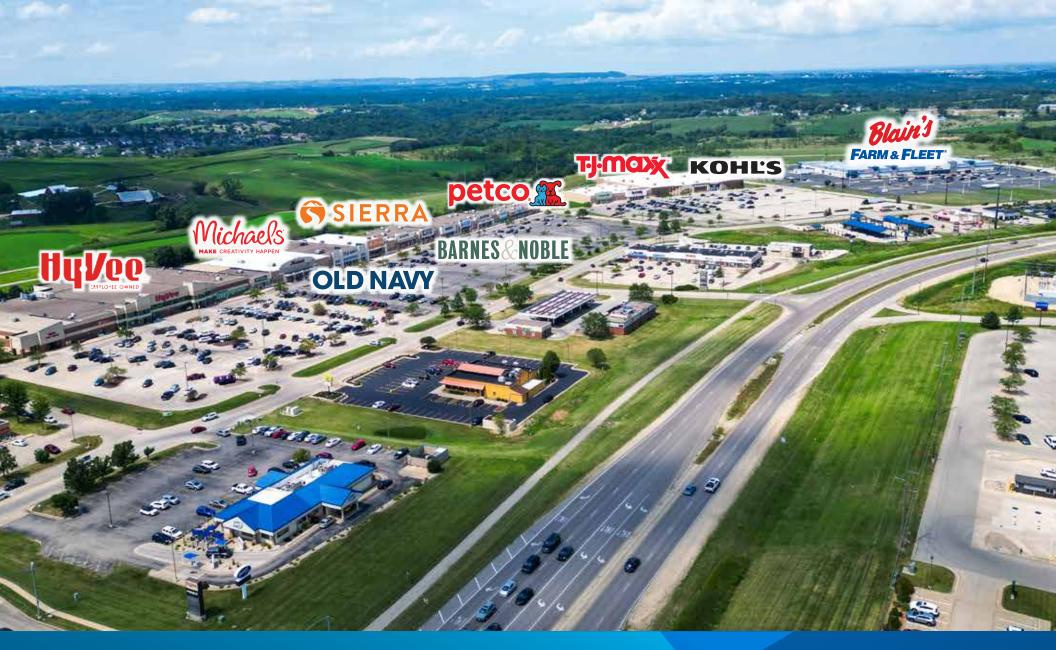

# **About Asbury Plaza**

Asbury Plaza is the dominant retail power center in the constantly growing West End District of Dubuque, Iowa. Located at the heavily trafficked intersection of NW Arterial and Asbury Road, it complements the nearby Kennedy Mall by offering an attractive mix of retailers including, T.J. Maxx, Old Navy, Michaels, Petco and Five Below. Asbury Plaza has added to its impressive list of national retailers with the opening of Sierra, Barnes & Noble and Rally House in 2024. In addition to the Hy-Vee Grocery Store that is attached to the Plaza, Asbury is neighbor to such national retailers such as Kohl's, Blain's Farm & Fleet and a 14 screen AMC Theater on adjacent developments.

## **Asbury Plaza Facts**

Total Property Size 136,000 + sq. ft.