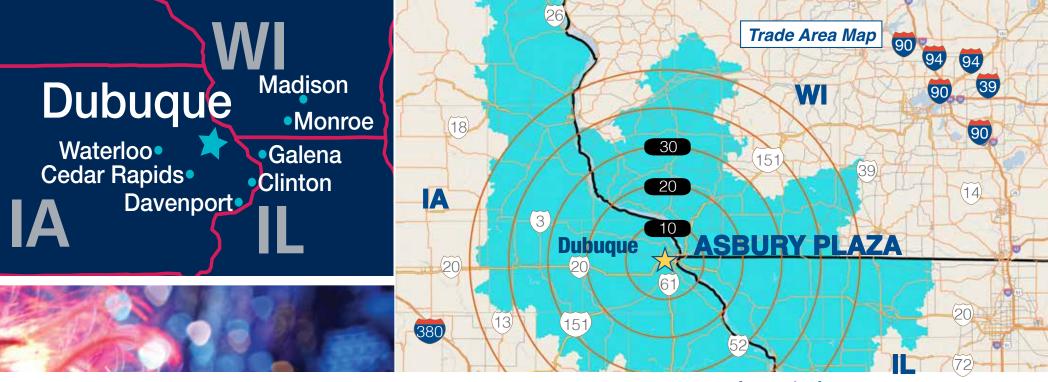

# **About Asbury Plaza**

Asbury Plaza is the dominant retail power center in the constantly growing West End District of Dubuque, Iowa. Located at the heavily trafficked intersection of NW Arterial and Asbury Road, it complements the nearby Kennedy Mall by offering an attractive mix of retailers including, T.J. Maxx, Old Navy, Michaels, Petco and Five Below. Asbury Plaza has added to its impressive list of national retailers with the opening of Sierra, Barnes & Noble and Rally House in 2024. In addition to the Hy-Vee Grocery Store that is attached to the Plaza, Asbury is neighbor to such national retailers such as Kohl's, Blain's Farm & Fleet and a 14 screen AMC Theater on adjacent developments.

#### **Trade Area**

| Trade Area Population | 335,926 |
|-----------------------|---------|
| Number of Households  | 135,355 |